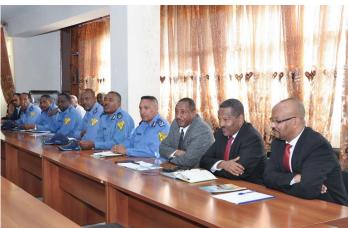

thiopian Civil Service University (ECSU) and Ethiopian Police University College (EPUC) signed Memorandum of Understanding on October 22, 2019 at ECSU Senate Hall. The agreement was signed by EPUC president, Deputy Commissioner General Mesfin Abebe and President of Ethiopian Civil Service University, Professor Fikre Dessalegn.

,Dep.Commander General Mesfin Abebe Ethiopian Police University College President

**Professor Fikre Dessalegn** Ethiopian Civil Service University President

🖻 🛞 阙 💼 🖬

In the signing ceremony, the Ethiopian Federal Police Commission Commissioner General Endashaw Tassew expressed his pleasure and explained the importance of the agreement to empower the national police force. "By considering both domestic and international situations and the need of our society, it is important to work our level of best. The agreement helps in strengthening our relationships and enables us to coup up the challenges we are facing in the future. In this regard, we hope ECSU will exert its unreserved efforts in all aspects", Commissioner General Endashaw noted. He also invited the ECSU top management to visit the Ethiopian Police University College.